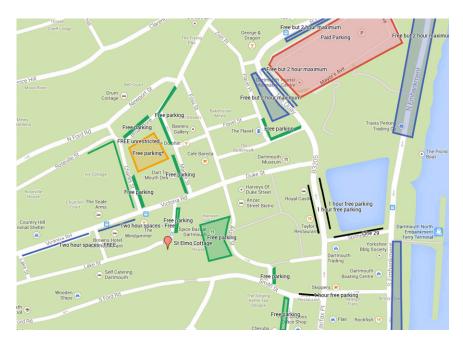

## Parking in Dartmouth

Depending on how long you require parking for there are several options available. If you are arriving on a Tuesday or Friday, there is a Market on (in the orange box shown on map), until 4.30, after this time, all these spaces become available and these are all free and unrestricted until 6:30am on the next market day.

All FREE parking restrictions finish at 6pm and start again from 9am (Some start at 8am - check where you park) This means you can take a 2 hour space at 4pm and leave your car there until 11am the next morning.

- •Green Free and unrestricted all year round
- •Yellow Free and Unrestricted except no marking during Market days Tues and Fri 7am -5pm (year round)
- •Blue Free but with 2 hour time restriction
- •Black Free but with 1 hour time restriction
- •Red- Main pay and display car park